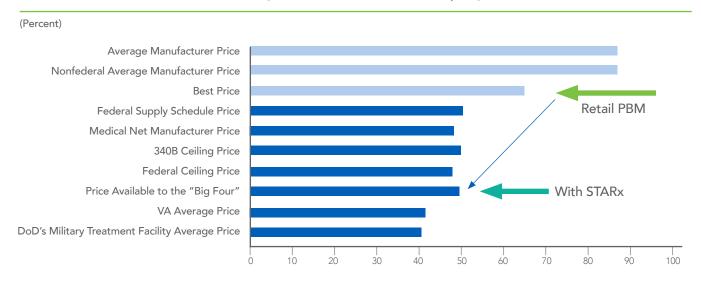

## Tribal Drug Discount = Big Savings

Estimated prices paid to manufacturers, relative to list price, for brand-name drugs under selected federal programs, 2003

Source: Congessional Budget Office. | Notes: In this analysis, the list price is the average wholesale price.